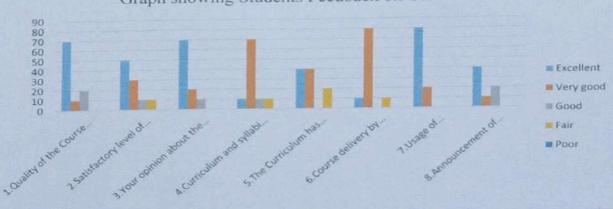

# Name of the Student Valishinari Subject Semester III Degree BcA Subject Name C Branch CA Subject Code CCAII

1. Quality of the Course Content Very good -Excellent □ Good Fair D Poor 2. Satisfactory level of attainment of the course outcome Excellent Very good Good Good Fair Poor 3.Your opinion about the course Very good Excellent Good Poor Fair 4. Curriculum and syllabi of the course Excellent □ Very good ·□ .Good . Poor Fair 5. The Curriculum has been enriched to various measures □ Excellent □ Very good □ Good □ Fair Poor 6. Course delivery by faculty member is satisfactory Excellent Very good Good Fair D Poor 7.Usage of blackboard, teaching aids and ICT in the class by faculty are Appropriate Excellent U Very good P Good D Poor Fair 8. Announcement of internal examination in advance is helpful for good results T Excellent Very good Poor