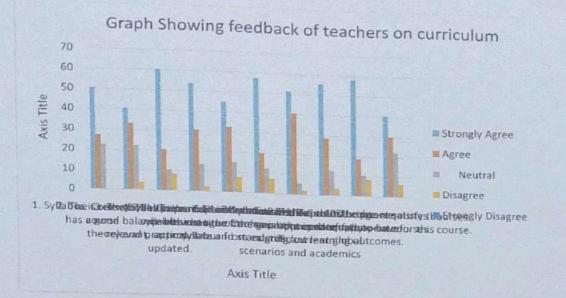

ts of this region. With Quality sustenance as its focus, the IQAC of the college has developed the feedback mechanism commencing with obtaining feedback from the various stake holders through a s structured feedback form. The college draws feedback from students, teachers, alumnae and employers for continuous improvement in curriculum development and enrichment. For the academic year 2020-2021, the analysis of stake holder's feedback is presented as under:

#### Student feedback Analysis -2020-21



#### Graph showing Students Feedback on Curriculum

- > 80 % of the students were satisfied with the quality of the course.
- > 80% of the students were satisfied with the usage of black board and ICT tools by the Faculty.
- > 70% of the students were satisfied with the quality of the course.



### Teachers feedback Analysis -2020-21

- 60 % of the staffs were satisfied with the books prescribed in the syllabus is relevant to the syllabus.
- > 50% of the staffs opinioned that the syllabus is relevant to the content.
- > 55% of the staffs agreed that course content satisfy the needs of follow-on.



#### Alumni feedback Analysis -2020-21

- > 60 % of the alumnae are satisfied with the faculty helped them in their higher education.
- > 58% of the alumnaeare satisfied with overall learning environment was happy to them.
- 55% of the alumnae agreed that institute offers scholarships for the merit students.



# Employers feedback Analysis -2020-21

- > 60 % of the employers strongly agreed that the students are reporting on time.
- 58% of the employers are happy with the presentati