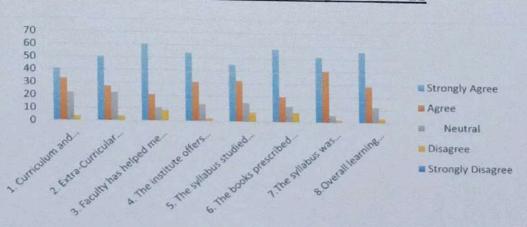

improvement in curriculum development and enrichment. For the academic year 2020-2021, the analysis of stake holder's feedback is presented as under:

#### Student feedback Analysis -2020-21



#### Graph showing Students Feedback on Curriculum

- > 80 % of the students were satisfied with the quality of the course.
- > 80% of the students were satisfied with the usage of black board and ICT tools by the Faculty.
- > 70% of the students were satisfied with the quality of the course.



### Teachers feedback Analysis -2020-21

- 60 % of the staffs were satisfied with the books prescribed in the syllabus is relevant to the syllabus.
- > 50% of the staffs opinioned that the syllabus is relevant to the content.
- > 55% of the staffs agreed that course content satisfy the needs of follow-on.



#### Alumni feedback Analysis -2020-21

- > 60 % of the alumnae are satisfied with the faculty helped them in their higher education.
- > 58% of the alumnaeare satisfied with overall learning environment was happy to them.
- 55% of the alumnae agreed that institute offers scholarships for the merit students.



# Employers feedback Analysis -2020-21

- > 60 % of the employers strongly agreed that the students are reporting on time.
- 58% of the employers are happy with the presentation skills of the students. 55% of the alumnae agreed that institute offers scholarships for the merit students.



1.1.1

10.00

I I I

Shirkey

SREE ABIRAAMI ARTS AND SCIENCE COLLEGE FOR WOMEN GUDIYATTAM - 635 803, VELLORE DISTRICT.



#### Action Taken Report (2020-21)

Feedback from stakeholders is an impo