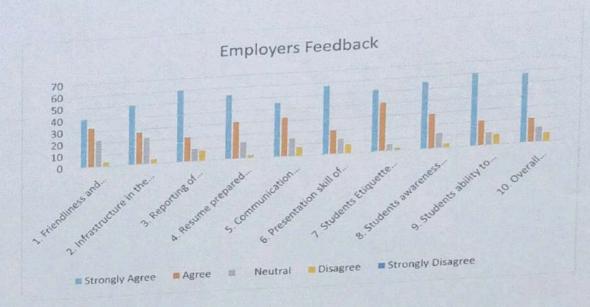

urse.
- > 80% of the students were satisfied with the usage of black board and ICT tools by the Faculty.
- > 70% of the students were satisfied with the quality of the course.



### Teachers feedback Analysis -2020-21

- 60 % of the staffs were satisfied with the books prescribed in the syllabus is relevant to the syllabus.
- > 50% of the staffs opinioned that the syllabus is relevant to the content.
- > 55% of the staffs agreed that course content satisfy the needs of follow-on.



#### Alumni feedback Analysis -2020-21

- > 60 % of the alumnae are satisfied with the faculty helped them in their higher education.
- > 58% of the alumnaeare satisfied with overall learning environment was happy to them.
- 55% of the alumnae agreed that institute offers scholarships for the merit students.



# Employers feedback Analysis -2020-21

- > 60 % of the employers strongly agreed that the students are reporting on time.
- 58% of the employers are happy with the presentation skills of the students. 55% of the alumnae agreed that institute offers scholarships for the merit students.



1.1.1

10.00

I I I

Shirkey

SREE ABIRAAMI ARTS AND SCIENCE COLLEGE FOR WOMEN GUDIYATTAM - 635 803, VELLORE DISTRICT.



#### Action Taken Report (2020-21)

Feedback from stakeholders is an important measure for the enrichment of the quality of the curriculum. The institute has a well -defined feedback mechanism of feed by the stakeholders i.e students, teachers, alumni and industry persons. The suggestion received from these stakeholders is useful for required improvement. Every individual department